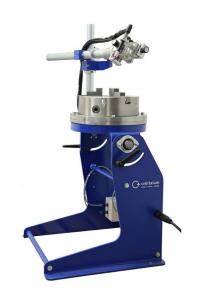

## **Welding Accessories Turntable - DVR Welding Turntable**

The turning gears of Orbitalum for the mechanical TIG orbital welding are a reliable and efficient solution for the welding of rotating workpieces, short molded parts and fittings.

Compact turntables for industrial manufacturing or for flexible workshop use in combination with a power source of the OR BIMAT series a welding system of the highest precision and nevertheless extremely simple handling.

The welding turntables are available in different versions and can be equipped with various options as required. Thanks to the stable construction even massive workpieces can be positioned without any problems. In the process the powerful clamping is carried out without any deformation of the workpiece.